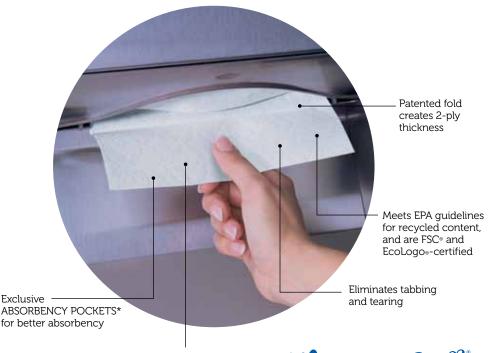

# Superior Hand-drying Performance and Dispensing

**SCOTTFOLD\* Towels** deliver true one-at-a-time dispensing. They are designed to reduce tabbing, tearing and multiple dispensing which results in less waste. They also are made with a unique technology that creates ABSORBENCY POCKETS\* with fast-drying ridges for excellent absorbency and hand drying performance.

## **SCOTTFOLD\* Towels:**

- Meet EPA guidelines for recycled content<sup>1</sup> and are FSC<sup>®</sup> and EcoLogo<sub>®</sub>- certified
- Deliver one-at-a-time dispensing
- Guarantee the use of fewer towels

Hygienic, touchless dispensing: Only touch the towel you use