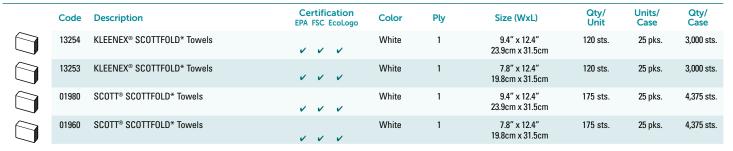

## **SCOTTFOLD\* Towels:**

- Meet EPA guidelines for recycled content<sup>1</sup> and are FSC<sup>®</sup> and EcoLogo<sub>®</sub>- certified
- Deliver one-at-a-time dispensing
- Guarantee the use of fewer towels