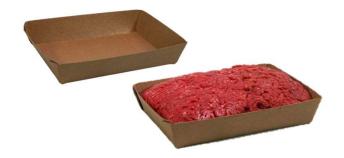

## Protein tray Available size: 2P

| Tray overall dimensions in inches |                   | Boxes overall<br>dimensions in inches |      | Box specifications<br>(tray units) |         |
|-----------------------------------|-------------------|---------------------------------------|------|------------------------------------|---------|
| Lenght:                           | 7                 | Lenght:                               | 20,8 | Qty/box                            | 280     |
| Width:                            | 5 <sup>7/16</sup> | Width:                                | 17,5 | Qty/pallet                         | 6 720   |
| Height:                           | 1 <sup>1/2</sup>  | Height:                               | 17,1 | Qty/FTL                            | 161 280 |