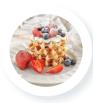

#### STRAWBERRY WAFFLE

- 1. Prepare waffle as directed
- 2. Prepare DOLE SOFT SERVE® Strawberry Flavor as directed
- 3. Top with 3 to 5 oz of prepared DOLE SOFT SERVE® Strawberry Flavor
- 4. Add fresh sliced strawberries and whipped cream on top
- 5. Serve immediately