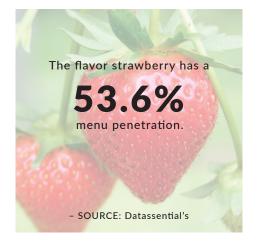

### TRUE-TO-FRUIT FLAVOR.

True Profit Potential.

| <b>DOLE SOFT SERVE® Profit Potential</b> |                 |                   |                  |  |
|------------------------------------------|-----------------|-------------------|------------------|--|
| Sales<br>per Day                         | Daily<br>Profit | Monthly<br>Profit | Annual<br>Profit |  |
| 25                                       | \$54.75         | \$1,642.50        | \$19,710.00      |  |
| 50                                       | \$109.50        | \$3,285.00        | \$39,420.00      |  |
| 100                                      | \$219.00        | \$6,570.00        | \$78,840.00      |  |

# VERSATILE RECIPE OFFERINGS FOR EVEN GREATER FLAVOR POSSIBILITIES



#### **CHOCOLATE COVERED S