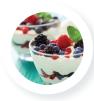

#### STRAWBERRY YOGURT PARFAIT

- 1. Prepare DOLE SOFT SERVE® Strawberry Flavor as directed
- 2. Place about 2 oz of vanilla Greek yogurt in the bottom of a serving vessel
- 3. Dice fresh fruit of your choice and layer on top of yogurt
- 4. Cover with a generous layer of DOLE SOFT SERVE® Strawberry Flavor
- 5. Top with fresh fruit of your choice