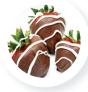

#### **CHOCOLATE COVERED STRAWBERRY**

- Prepare DOLE SOFT SERVE® Strawberry Flavor as directed
- Place 5 oz serving of prepared DOLE SOFT SERVE® Strawberry Flavor into a serving dish
- 3 Top with about 1 oz of dark chocolate sauce or self-freeze topping