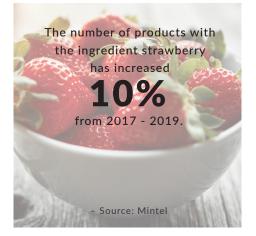

### TRUE-TO-FRUIT FLAVOR.

True Profit Potential.

| <b>DOLE SOFT SERVE® Profit Potential</b> |                 |                   |                  |  |
|------------------------------------------|-----------------|-------------------|------------------|--|
| Sales<br>per Day                         | Daily<br>Profit | Monthly<br>Profit | Annual<br>Profit |  |
| 25                                       | \$54.75         | \$1,642.50        | \$19,710.00      |  |
| 50                                       | \$109.50        | \$3,285.00        | \$39,420.00      |  |
| 100                                      | \$219.00        | \$6,570.00        | \$78,840.00      |  |

# VERSATILE RECIPE OFFERINGS FOR EVEN GREATER FLAVOR POSSIBILITIES



#### **CHOCOLATE COVERED STRAW